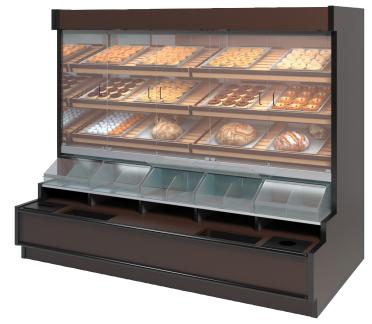

## Our Artisan Bread Shelves are available in open and closed configurations

Enclosed self-service display is ideal for bread, pastries, donuts, bagels and rolls.

Display your bakery items in style with Piper's Artisan Bread Shelves. You are sure to find the right look with the array of models and options available. Choose from our enclosed models to keep your self-service items fresh. They come standard with 2" oak wood slat shelves that can be displayed at 3 different angles. Each shelf is individually lit with LED lights. Doors are 1/4" thick tempered glass. The cabinet itself may be finished in any laminate color of your choosing. Then add options like mirrored interior panels, tissue holders or extra shelves.