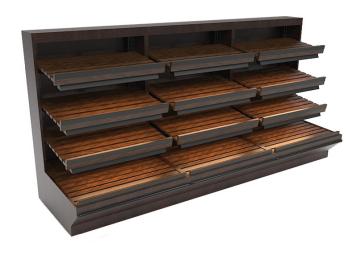

## Choose open shelving for pre-wrapped breads and rolls.

When you need to display pre-packaged items, choose from our open shelf designs. They utilize the same adjustable oak wood shelves and lights as our enclosed models, and offer the same options and accessories. Both open and enclosed units are available in lengths from 3-foot through 6-foot, and in hi- or low-profile heights.